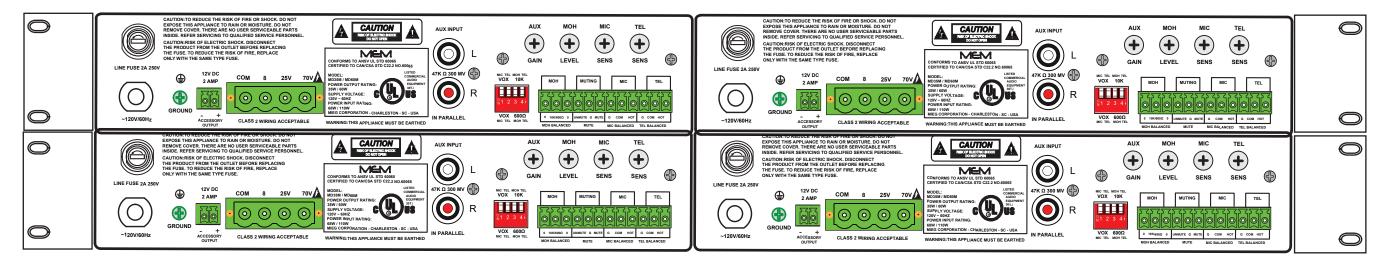

## **REAR PANEL VIEW**

#### **FEATURES**

- 4 Microphone Inputs Balanced
- 4 Telpage Inputs Balanced
- 4 Auxiliary Inputs

4 - Independent 8 ohm 25/70V Output **Individual Master Volume Control Individual 12 Volt DC 2A Supply Output Individual Music on Hold Output DIP Switch Programmable Phoenix Connectors** 