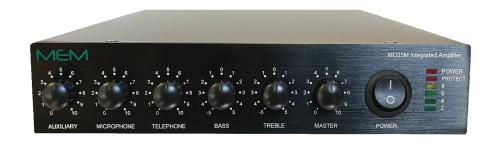

### **FRONT PANEL VIEW**

### **APPLICATION DATA - 4 CHANNEL SYSTEM USING THE MDM SERIES**

**ONLY 2U OF VERTICAL RACK SPACE** 

4 - MOD MD35M (35W) = 140 WATT TOTAL

19" MEM MEM MD35M Integrated Amplifier MD35M Integrated Amplifier POWER
PROTECT
8
6
4
2 **2U** MASTER POWER AUXILIARY MICROPHONE TELEPHONE TREBLE MASTER 3.50" MEM MD35M Integrated Amplifier MEM MD35M Integrated Amplifier POWER PROTECT 8 6 6 4 2 2 AUXILIARY MICROPHONE TELEPHONE MICROPHONE TELEPHONE