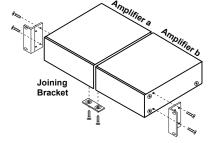

#### **ASSEMBLY**

**HALF RACK RACK MOUNTABLE** 

Model MRK2 Rack Kit 2 pcs required