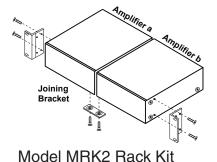

# MEM MDM SERIES - PROFESSIONAL INTEGRATED AMPLIFIERS



APPLICATION DATA - 4 CHANNEL SYSTEM MIXED INTEGRATED AMPLIFIERS

TOTAL POWER = 275 WATT

#### **AMPLIFIERS COMPLEMENT**

- 1 MOD MD35M (35W) = 35 WATT
- 2 MOD MD60M (60W) = 120 WATT
- 1 MOD MD120M (120W) = 120 WATT

**ONLY 2U OF VERTICAL RACK SPACE** 

19"



#### **FRONT PANEL VIEW**



## **REAR PANEL VIEW**

# ASSEMBLY HALF RACK RACK MOUNTABLE



2 pcs required



#### **FEATURES**

- 4 Microphone Inputs Balanced
- 4 Telpage Inputs Balanced
- **4 Auxiliary Inputs**
- 4 Independent 8 ohm 25/70V Output Individual Master Volume Control
- 3 Individual 12 Volt DC 2A Supply Output Individual Music on Hold Output DIP Switch Programmable Phoenix Connectors

ECO-Friendly Green Product







### 4 CHANNEL SYSTEMS CONFIGURATION

| A STATE OF THE STA |                                     |         |       |      |   |
|---------------------------------------------------------------------------------------------------------------------------------------------------------------------------------------------------------------------------------------------------------------------------------------------------------------------------------------