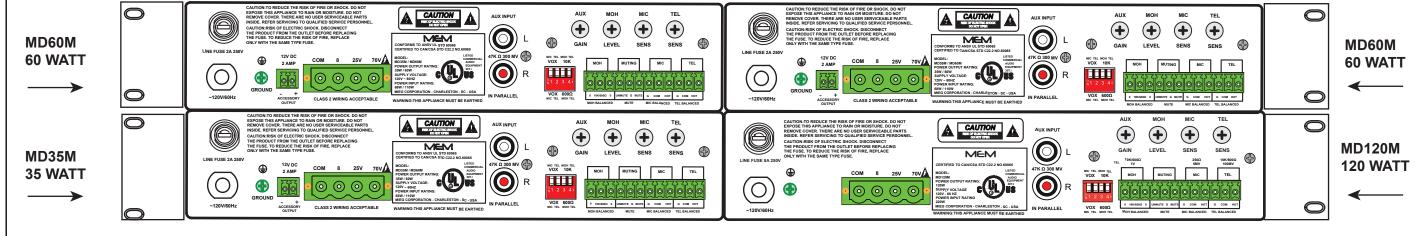

## **REAR PANEL VIEW**

#### **FEATURES**

- 4 Microphone Inputs Balanced
- 4 Telpage Inputs Balanced
- **4 Auxiliary Inputs**
- 4 Independent 8 ohm 25/70V Output Individual Master Volume Control
- 3 Individual 12 Volt DC 2A Supply Output Individual Music on Hold Output DIP Switch Programmable Phoenix Connectors