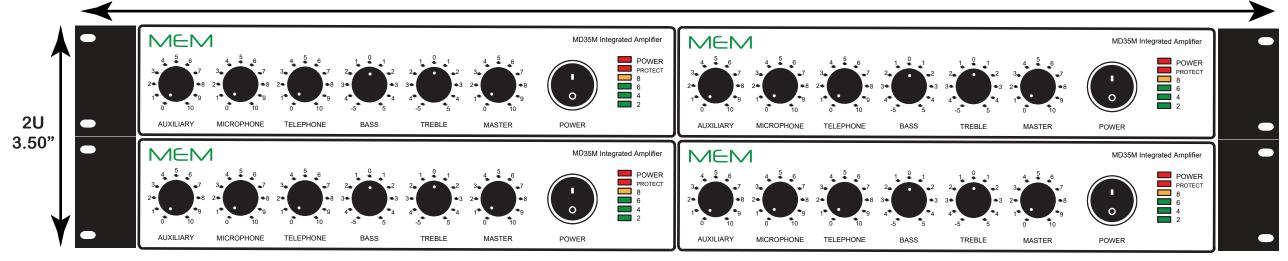

#### **FRONT PANEL VIEW**

#### **FEATURES**

- 4 Microphone Inputs Balanced
- 4 Telpage Inputs Balanced
- **4 Auxiliary Inputs**
- 4 Independent 8 ohm 25/70V Output Individual Master Volume Control
- 3 Individual 12 Volt DC 2A Supply Output Individual Music on Hold Output DIP Switch Programmable Phoenix Connectors