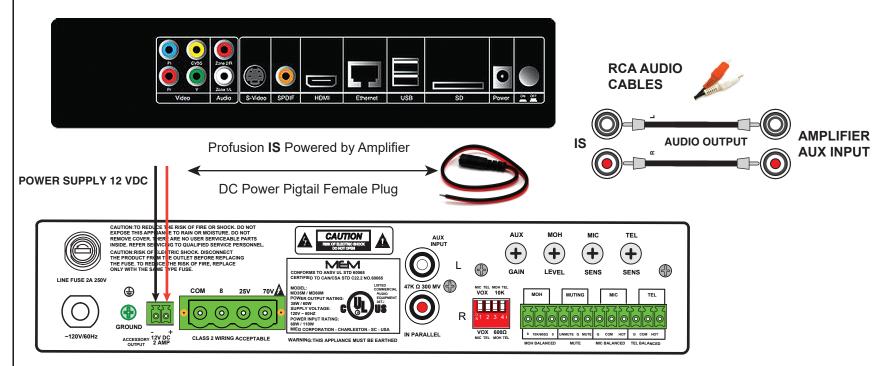

## Profusion IS Model

## MEM MDM SERIES - PROFESSIONAL INTEGRATED AMPLIFIERS

APPLICATION DATA - MD AMPLIFIERS - MOOD PROFUSION CONNECTIVITY
THE PROFUSION RECEIVER IS POWERED BY THE MD AMPLIFIER POWER SUPPLY

MOD MD35M - 35 WATT OUTPUT MOD MD60M - 60 WATT OUTPUT

## POWERING THE MOOD MEDIA PROFUSION

MOOD:

The Profusion IO and IS may be both Powered by the 12 VDC Output provided by the MD35 and MD60 Amplifiers

|   | MOOD MEDIA PROFUSION IO AND IS CONNECTIVITY |                                     |         |       |      |   |
|---|---------------------------------------------|-------------------------------------|---------|-------|------|---|
|   | Size                                        | Document Description                |         |       | REV  |   |
|   | SB                                          | MEM - MDM SERIES DIGITAL AMPLIFIERS |         |       | 1.0  |   |
|   | Date:                                       |                                     | DIM. MM | Sheet | 1 of | 1 |
| • | © cop                                       | yright MIEG CORP 2019               |         |       |      |   |