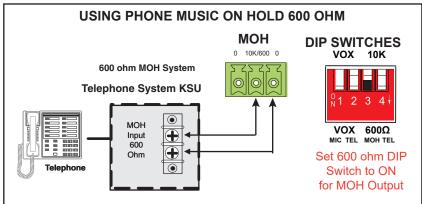

## MEM MDM SERIES - PROFESSIONAL INTEGRATED AMPLIFIERS



APPLICATION DATA - MD AMPLIFIERS - MOOD PROFUSION CONNECTIVITY
THE PROFUSION RECEIVER IS POWERED BY THE MD AMPLIFIER POWER SUPPLY

MOD MD35M - 35 WATT OUTPUT MOD MD60M - 60 WATT OUTPUT

Profusion 10 Model



## Profusion IS Model



## POWERING THE MOOD MEDIA PROFUSION

MOOD:

The Profusion IO and IS may be both Powered by the 12 VDC Output provided by the MD35 and MD60 Amplifiers











|   | MOOD MEDIA PROFUSION IO AND IS CONNECTIVITY |                                     |         |       |      |   |
|---|---------------------------------------------|-------------------------------------|---------|-------|------|---|
|   | Size                                        | Document Description                |         |       | REV  |   |
|   | SB                                          | MEM - MDM SERIES DIGITAL AMPLIFIERS |         |       | 1.0  |   |
|   | Date:                                       |                                     | DIM. MM | Sheet | 1 of | 1 |
| • | © cop                                       | yright MIEG CORP 2019               |         |       |      |   |

MIEGTECH SUPPORT: 1 843 819 8883

MOOD is a trademark of Mood Media Corp.