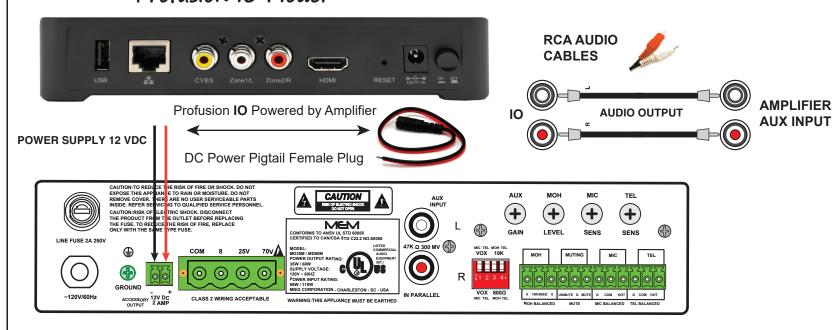

Profusion 10 Model

## MEM MDM SERIES - PROFESSIONAL INTEGRATED AMPLIFIERS

APPLICATION DATA - MD AMPLIFIERS - MOOD PROFUSION CONNECTIVITY
THE PROFUSION RECEIVER IS POWERED BY THE MD AMPLIFIER POWER SUPPLY

MOD MD35M - 35 WATT OUTPUT MOD MD60M - 60 WATT OUTPUT

## POWERING THE MOOD MEDIA PROFUSION

MOOD:

The Profusion IO and IS may be both Powered by the 12 VDC Output provided by the MD35 and MD60 Amplifiers

|   | MOOD MEDIA PROFUSION IO AND IS CONNECTIVITY |                                     |         |       |      |   |
|---|---------------------------------------------|-------------------------------------|---------|-------|------|---|
|   | Size                                        | Document Description                |         |       | REV  |   |
|   | SB                                          | MEM - MDM SERIES DIGITAL AMPLIFIERS |         |       | 1.0  |   |
|   | Date:                                       |                                     | DIM. MM | Sheet | 1 of | 1 |
| • | © cop                                       | yright MIEG CORP 2019               |         |       |      |   |