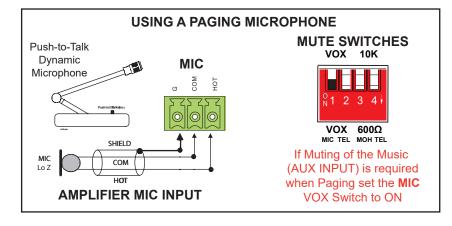

## POWERING THE MOOD MEDIA PROFUSION

MOOD:

The Profusion IO and IS may be both Powered by the 12 VDC Output provided by the MD35 and MD60 Amplifiers

|   | MOOD MEDIA PROFUSION IO AND IS CONNECTIVITY |                                     |         |       |      |   |
|---|---------------------------------------------|-------------------------------------|---------|-------|------|---|
|   | Size                                        | Document Description                |         |       | REV  |   |
|   | SB                                          | MEM - MDM SERIES DIGITAL AMPLIFIERS |         |       | 1.0  |   |
|   | Date:                                       |                                     | DIM. MM | Sheet | 1 of | 1 |
| • | © cop                                       | yright MIEG CORP 2019               |         |       |      |   |