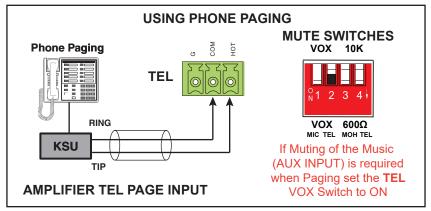

## POWERING THE MOOD MEDIA PROFUSION

MOOD:

The Profusion IO and IS may be both Powered by the 12 VDC Output provided by the MD35 and MD60 Amplifiers

|   | MOOD MEDIA PROFUSION IO AND IS CONNECTIVITY |                                     |         |       |      |   |
|---|---------------------------------------------|-------------------------------------|---------|-------|------|---|
|   | Size                                        | Document Description                |         |       | REV  |   |
|   | SB                                          | MEM - MDM SERIES DIGITAL AMPLIFIERS |         |       | 1.0  |   |
|   | Date:                                       |                                     | DIM. MM | Sheet | 1 of | 1 |
| • | © cop                                       | yright MIEG CORP 2019               |         |       |      |   |